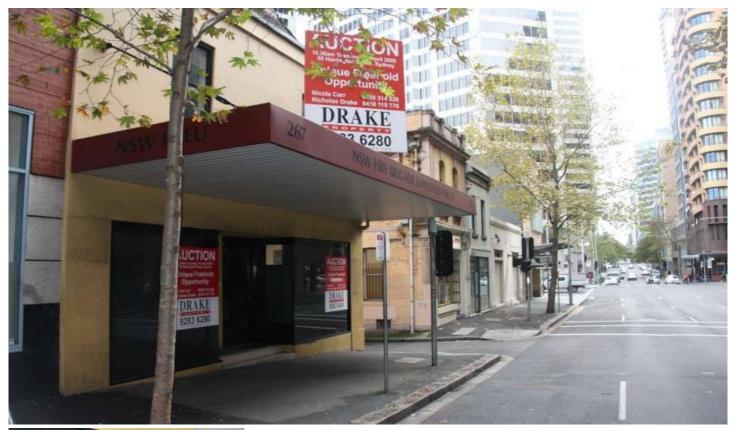

## 267 Sussex Street SYDNEY NSW

## Location

267 Sussex Street is located on the western side of Sussex Street between Bathurst & Druitt Street. Adjacent to the Crown Plaza Darling Harbour. The property is a short distance to Town Hall Station, QVB, Chinatown and Darling Harbour. It is easily accessible via the Western Distributor and by public transport.

## Description

267 Sussex Street comprises of a total lettable area of approximately 323.15 square metres. The commercial building consists of a ground floor foyer, 10 partitioned offices, a board room, recreation area, two kitchens, three loft rooms, two bathrooms, storage areas and parking for 4 vehicles.