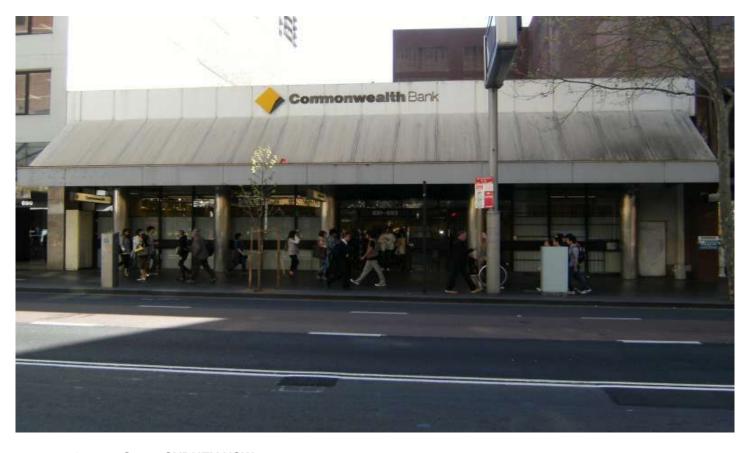

## Description

691-693 George Street is a two level brick / concrete banking premises originally constructed in 1985. This ground floor banking chambers enjoys an outstanding 20m frontage to George Street. The premises have a lower ground area currently utilised as bank storage area and parking for approximately 14 cars.