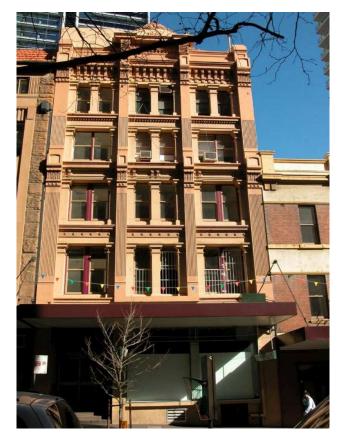

## 93 Bathurst Street SYDNEY NSW

## Location

93 Bathurst Street is located just off the corner of George and Bathurst Street in the centre of the CBD. The building has a notherly aspect overlooking Town Hall Square and to the west Darling Harbour. The property is well located and is serviced by Town Hall train station and York Street bus terminals.

## Description

The building comprises of basement, retail ground floor and four upper levels. Site area is approximately 209m? and it has a lettable area of approximately 835m?. Access to the upper levels is via an internal staircase and lift. Construction is brick with timber floors on levels ground, one and two, with levels three and four having concrete floors. Refurbishment of the building has partly commenced.