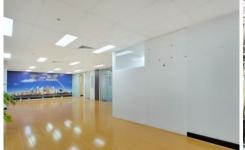

## Level 4/447/311-315 Castlereagh Street Sydney NSW

- \* Approx 150m2, plus 1 lock up garage
- \* Ample natural light
- \* Huge open space with 3 partitioned offices
- \* Timber floor
- \* Air conditioned, intercom
- \* Internal kitchenette with water supply and drainage.

The commercial foyer is serviced by two lifts with access from Castlereagh Street. Other Building Amenities include; 24 hour security access, indoor swimming pool, heated

**Building Size**: 150 sqm **Land Size**: 150 sqm