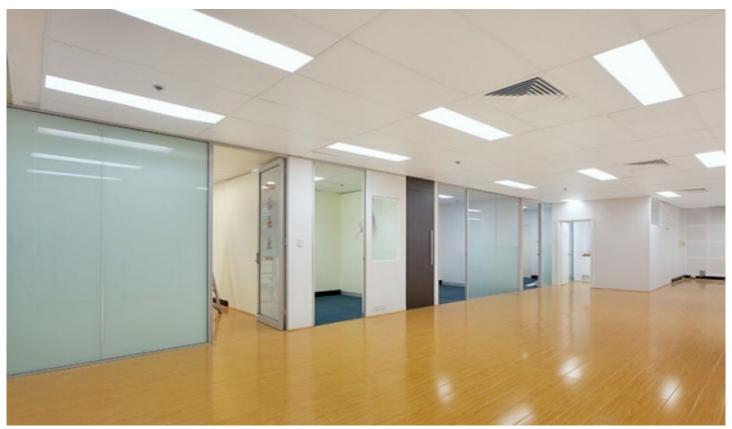

## Level 4/447/311-315 Castlereagh Street Sydney NSW

- \* Approx 150m2, plus 1 lock up garage
- \* Ample natural light
- \* Huge open space with 3 partitioned offices
- \* Timber floor
- \* Air conditioned, intercom
- \* Internal kitchenette with water supply and drainage.

The commercial foyer is serviced by two lifts with access from Castlereagh Street. Other Building Amenities include; 24 hour security access, indoor swimming pool, heated

**Building Size**: 150 sqm **Land Size**: 150 sqm