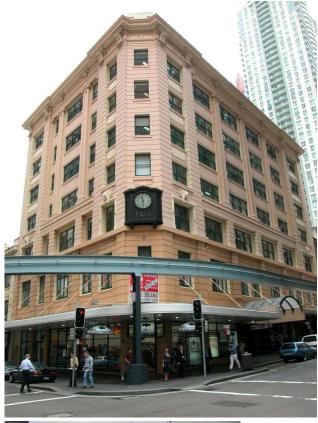

## Level 2/379-383 Pitt Street Sydney NSW

## Location

379-383 Pitt Street is located on the corner of Pitt and Liverpool Streets directly opposite World Square and close to the Downing Street Law Courts. Town Hall Station is a five minute walk to the north.

## Description

379-383 Pitt Street is a 7 storey building comprising basement, ground floor retail and six office floors. Construction is cavity brick with timber floors. Each floor is serviced by two modern lifts. Male and female and tea room amenities are located on each floor. Each suite has its own air conditioning unit with central cooling plant located on the roof.