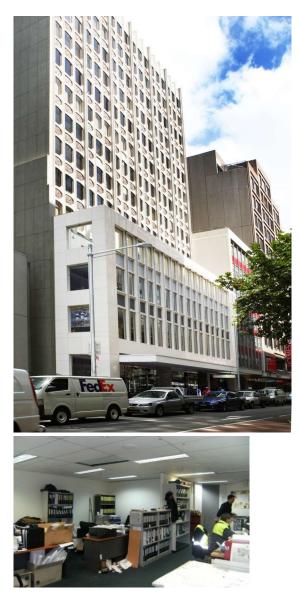

#### Location

The property is centrally located in the CBD behind the QVB and within a few minutes walk to Pitt Street Mall. Public transport is readily accessible with buses running along York Street and close to train stations at Town Hall.

### Description

Forestry House, a 14-storey office building with basement parking for 125 cars, completed in 1971. Damaged by fire in September 1994. Internal refurbishment was completed in April 1995. Gross floor area 15,160 sqm, net lettable area 12,982 sqm; net lettable office area 12,100 sqm.