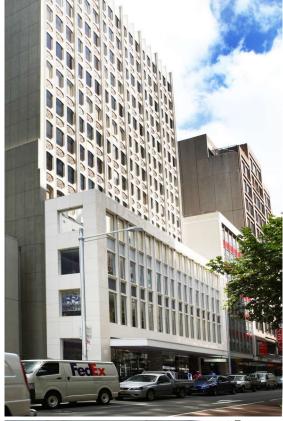

## Location

The property is centrally located in the CBD behind the QVB and within a few minutes walk to Pitt Street Mall. Public transport is readily accessible with buses running along York Street and close to train stations at Town Hall.

## Description

Forestry House, a 14-storey office building with basement parking for 125 cars, completed in 1971. Damaged by fire in September 1994. Internal refurbishment was completed in April 1995. Gross floor area 15,160 sqm, net lettable area 12,982 sqm; net lettable office area 12,100 sqm.