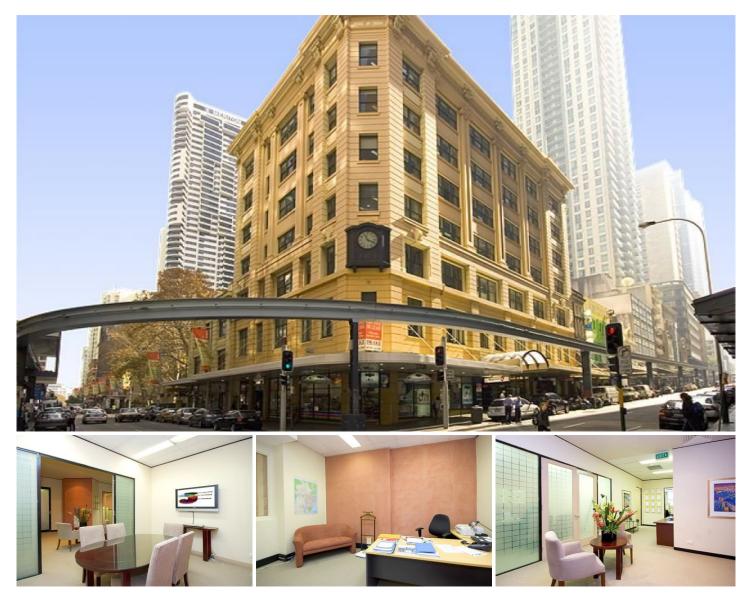

## 207&208/379-383 Pitt Street SYDNEY NSW

An exceptional CBD opportunity to purchase two adjoining immaculately refurbished second floor partitioned office units. The space is currently utilised as one suite and the individual lot sizes comprise 70m2 & 73m2. Included in the total area is an enclosed balcony, storage & kitchenette area of 9m2 and 7m2.

The double space comprises 5 separate offices, reception area, boardroom, and a directors office. Nice amount of natural light overlooking Pitt St, all in the heart of the booming midtown Sydney CBD.

379-383 Pitt Street is a 7 storey building comprising of a basement, ground floor retail and six office floors. Construction is cavity brick with timber floors. Each floor is serviced by two modern lifts. Male and female and tea room amenities are located on each floor. Each suite has

## Building Size : 143 sqm

View

: https://www.drakeproperty.com/sale/nsw /sydney-city/sydney/commercial/offices/ 5723618

**Nicholas Drake** 02 9283 6280