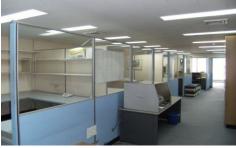

This 169m2 vacant suite is located at the front of the

building with ample natural light!

Building Size: 169 sqm

View : https://www.drakeproperty.com/sale/nsw /sydney-city/sydney/commercial/offices/

5723636