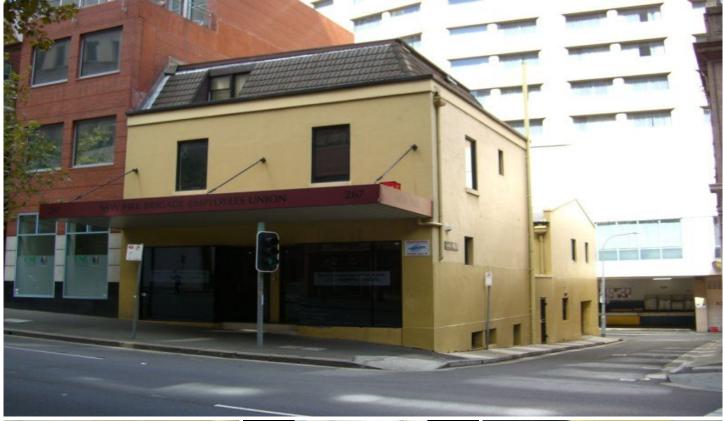

## **267 Sussex Street SYDNEY NSW**

## Location

267 Sussex Street has three frontages and is positioned on the corner of Sussex Street and Sands Street on the western side of Sussex Street between Bathurst & Druitt Street. The property is a short distance to Town Hall Station, QVB, Chinatown and Darling Harbour and is easily accessible via the Western Distributor and by public transport.

## Description

267 Sussex Street is a commercial office building that currently comprises of a total lettable area of approximately 323.15 square metres consisting of a ground floor foyer, 10 partitioned offices, a board room, recreation area, two kitchens, three loft rooms, two bathrooms, storage areas