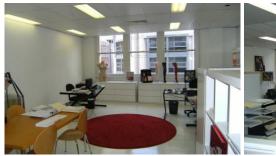

## Description

379-383 Pitt Street is a 7 storey building comprising basement, ground floor retail and six office floors. Construction is cavity brick with timber floors. Each floor is serviced by two modern lifts. Male and female and tea room amenities are located on each floor. Each suite has its own air conditioning unit.

Suite 501- 68sqm - \$355,000 Suite 502- 44sqm - \$242,000

**View**: https://www.drakeproperty.com/sale/nsw/sydney-city/sydney/commercial/offices/5723663

Nicholas Drake 02 9283 6280