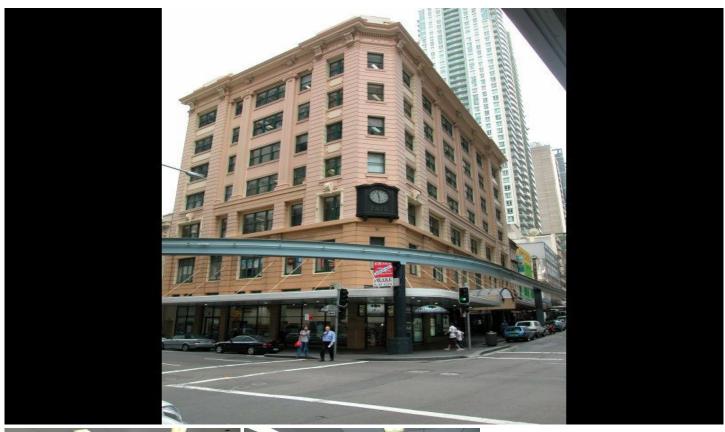

## 379-383 Pitt Street SYDNEY NSW

## Location

379-383 Pitt Street is located on the corner of Pitt and Liverpool Streets directly opposite World Square and close to the Downing Street Law Courts. Town Hall Station is a five minute walk to the north.

## Description

379-383 Pitt Street is a 7 storey building comprising basement, ground floor retail and six office floors. Construction is cavity brick with timber floors. Each floor is serviced by two modern lifts. Male and female and tea room amenities are located on each floor. Each suite has its own air conditioning unit.