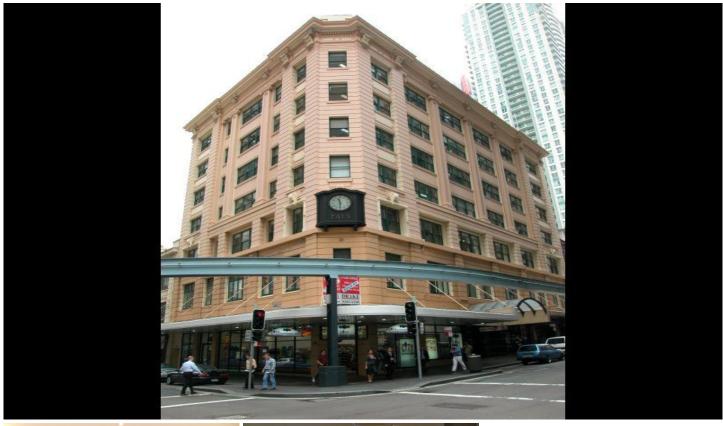

## 6/379 Pitt Street SYDNEY NSW

## Description

379-383 Pitt Street is a 7 storey building comprising basement, ground floor retail and six office floors. Construction is cavity brick with timber floors. Each floor is serviced by two modern lifts. Male and female and tea room amenities are located on each floor. Each suite has its own air conditioning unit.

## Location

379-383 Pitt Street is located on the corner of Pitt and Liverpool Streets directly opposite World Square and close to the Downing Street Law Courts. Town Hall Station is a five minute walk to the north.