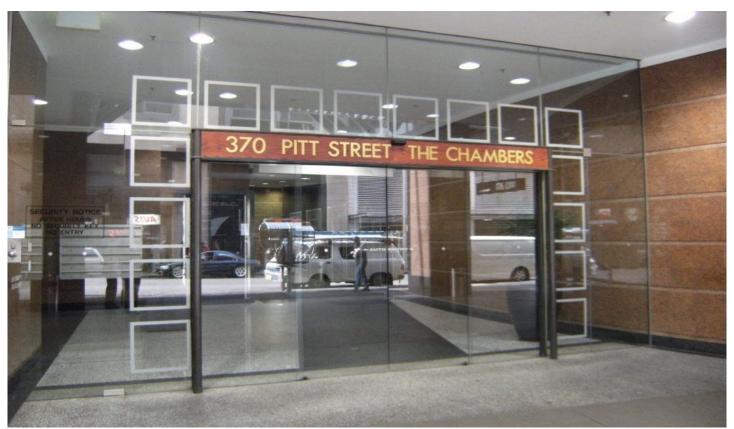

## 8/370 Pitt Street SYDNEY NSW

Level 8, 370 Pitt Street, Sydney

## Description

The Chambers is an 18 storey building comprising 15 office floors above 2 retail floors and a shopping arcade which inter-connects with the property to the rear providing access to Castlereagh Street. The premises are serviced by high speed elevators and are of superb quality.