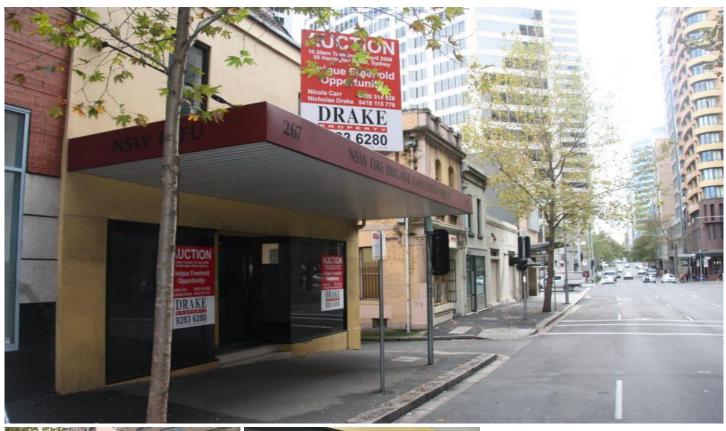

## **267 Sussex Street SYDNEY NSW**

**BOUTIQUE FREEHOLD BUILDING!!** 

## LOCATION

267 Sussex Street is located on the western side of Sussex Street between Bathurst & Druitt Street adjacent to the Crowne Plaza Darling Harbour.

The property is a short distance to Town Hall Station, QVB, Chinatown and Darling Harbour. It is easily accessible via the Western Distributor and by public transport.

## DESCRIPTION

267 Sussex Street is a commercial office building that currently comprises of a total lettable area of approximately 323.15 square metres consisting of a ground floor foyer, 10

Building Size : 323 sqm Land Size