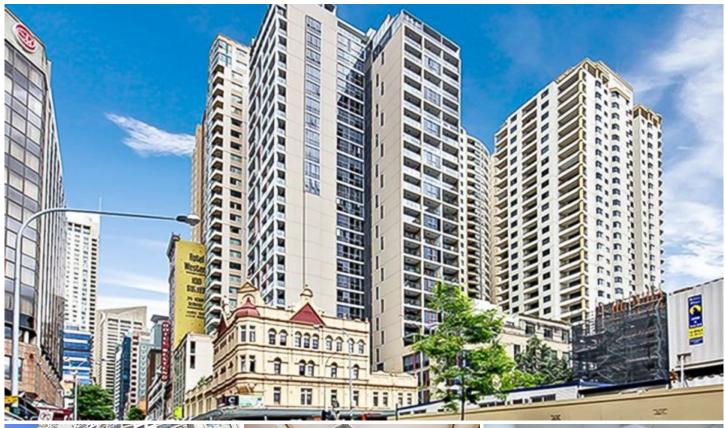

## 416-418 Pitt Street Sydney NSW

## Location

The property is located towards the western side of Pitt Street, the nearest cross street is Campbell Street which is approx. 20m south of the property. Central and Museum train stations are in close proximity to the property. The World Square, Hyde Park and the Downing Court Centre are also located in close proximity.

## Description

414-418 Pitt Street also known as Pitt Tower is part of the Regis Tower development, facing Pitt Street. It is a 30 storey residential tower comprising 136 two bedroom apartments and 17 commercial suites.