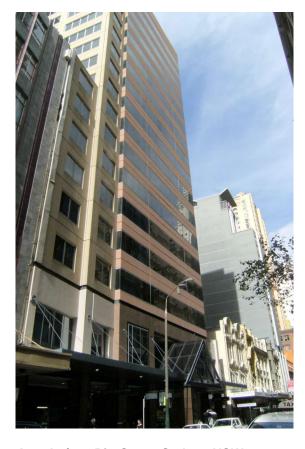

## Description

The Chambers is an 18 storey building comprising 15 office floors above 2 retail floors and a shopping arcade which inter-connects with the property to the rear providing access to Castlereagh Street. The premises are serviced by high speed elevators and are of superb quality.