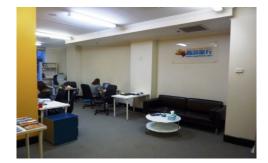

## Description

Maestri Towers was completed in 2002 and consists of a mixed use development of retail on the ground floor, commercial on levels LG - L4 and residential above.

This 68sqm ground floor office has easy access, being partitioned into 2 rooms (with potential of accommodating 2 individual businesses) with internal kitchenette. A fresh one year (expiring on 14 Jule 2015) plus one year option. Yearly rent \$30500. High window with natural light. Air conditioned. Access to resort style facilities, including swimming pool, spa and gym.