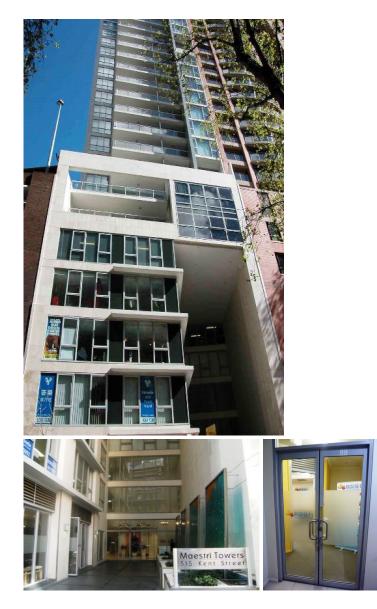

## Level Ground/88/515 Kent Street Sydney NSW

## Description

Maestri Towers was completed in 2002 and consists of a mixed use development of retail on the ground floor, commercial on levels LG - L4 and residential above.

This 68sqm ground floor office has easy access, being partitioned into 2 rooms (with potential of accommodating 2 individual businesses) with internal kitchenette. A fresh one year (expiring on 14 Jule 2015) plus one year option. Yearly rent \$30500. High window with natural light. Air conditioned. Access to resort style facilities, including swimming pool, spa and gym.

## Location

515 Kent Street is located on the western end of Kent