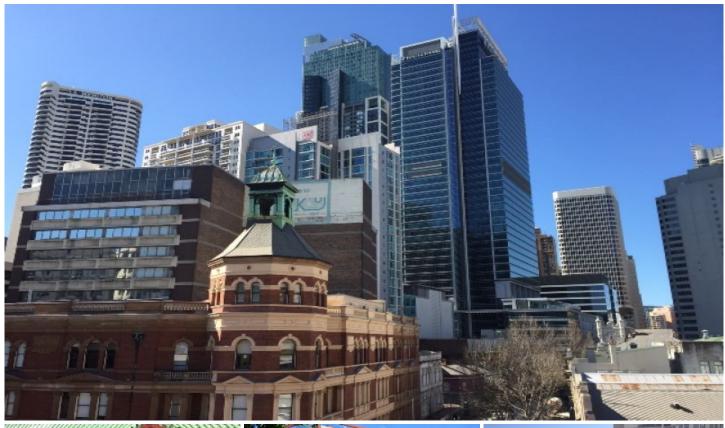

## Level 7/706/25 Dixon Street Sydney NSW

This 39m2 north aspect office has a decent size balcony with stunning city skyline view on the right and a glamorously re-birthed Darling Harbor on the left. Ample natural light for most of the day. A dazzling nightlight concludes your busy day with more confidence and excitement. Air Conditioned.