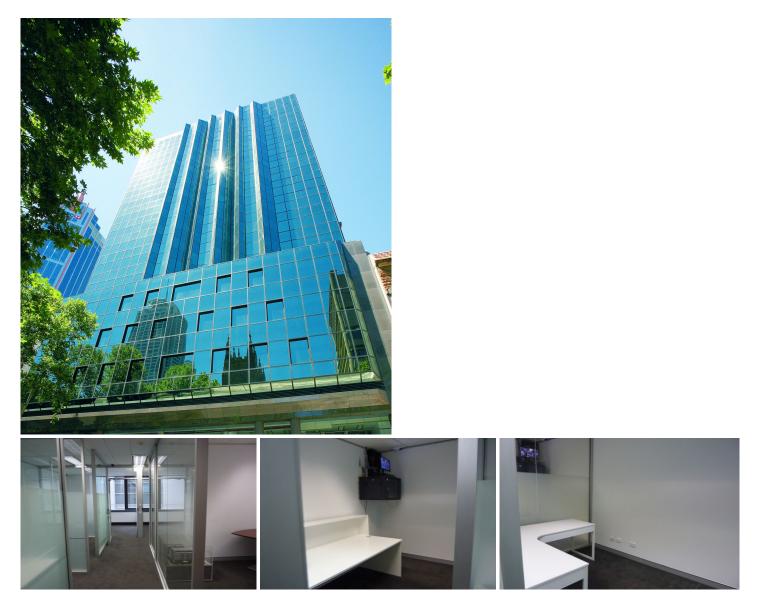

## Level 7/707/99 Bathurst Street Sydney NSW

Sovereign Centre is a modern commercial building that provides a unique opportunity for your company to mark own place in the exciting Midtown precinct. The whole building has a complete refurbishment of the interior with glass facade and five passenger lifts servicing the entire property. Sovereign centre enjoys natural light from all four sides, ample on-site parking and exceptional views.

The location is very convenient as it directly opposite Town Hall and close to Chinatown

For more information, please contact Listing Agent Sam Gong 0408 422 771 or Joshua Kim 0417 919 882

## Building Size : 62 sqm

View

- : https://www.drakeproperty.com/lease/ns w/sydney-city/sydney/commercial/offices /5723741

Joshua Kim 0408 422 771