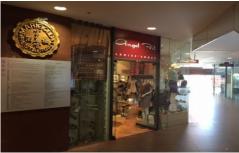

Shop G2 is a 56m2, next to the lift and escalator, facing arcade with busy foot traffic both from George Street and Market City.

Tenant pays water rate and no other building outgoings.

Suitable for fashion, jewellery, mobile phone, realestate agent, travel agent, gift and tobacconist, nail, souvenir.