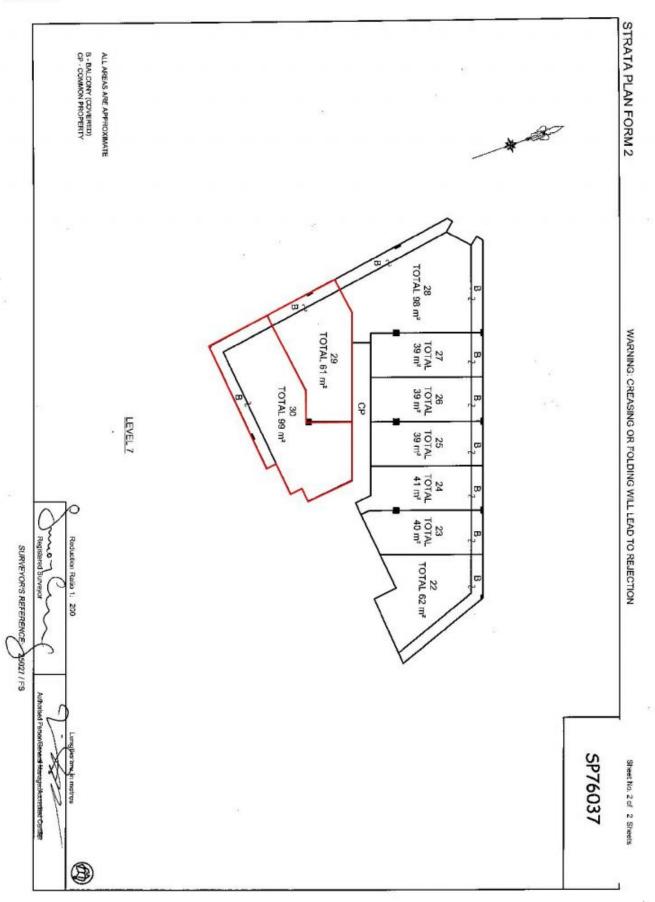

- Direct exposure to lifts
- 61m2 and 99m2 including balconies
- Sliding glass partitioned door in 99m2 office to make flexible operation area
- Glass partitioned director room in 61m2 office
- Ample natural light. Excellent ventilation
- Individual air conditioner
- Great potential of capital growth
- Outgoings for 709 (\$6071.88 PA), 710 (\$8828.25 PA)

## Price : Offer Invited

Building Size : 160 sqm

View

: https://www.drakeproperty.com/sale/nsw /sydney-city/sydney/commercial/offices/ 5723748

Req:R090060 /Doc:SP 0076037 P /Rev:05-Dec-2005 /Sta:SC.OK /Prt:26-Feb-2015 14:30 /Pga:ALL /Seq:2 of 2 Ref: /Sro:U