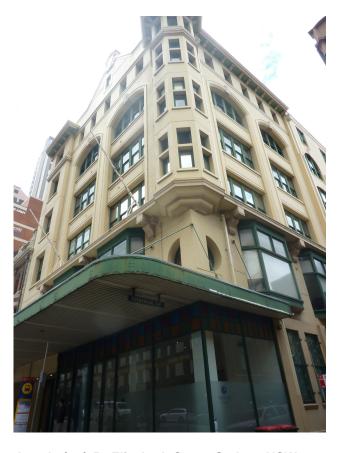

## Level 3/10/154 Elizabeth Street Sydney NSW

- \* 51 sqm
- \* High Ceiling, Natural Light, Corner Position
- \*Opposite Law Courts, Close to World square

The property is located approx. 20m from the corner of Elizabeth and Goulburn Streets.

Hyde Park, Museum train station and the bus terminals all within walking distance.

Town Hall, the newly developed World Square and majority of Sydney's Law Courts are all located within immediate proximity to this building.

Attractive Terms, Prime Location, High Ceiling & Natural Light.

For more information, Please contact Listing Agent Joshua Kim 0408 422 771 or Nick Drake 0418 115 776.

Price : Contact Agent Building Size : 51 sqm