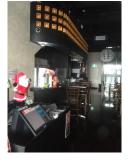

## Description:

- Near New Fully Equipped Restaurant, Approx. 330 sqm, Ground, Level1, & Level2

- Existing Kitchen with less 1 year old high quality equipments

- Upgraded Exhaust and Grease Trap
- Brand New Passenger Lift & Food Lift.
- Whole Renovated High Quality Fit out from the scratch
- Car Space is included at the back of restaurant.