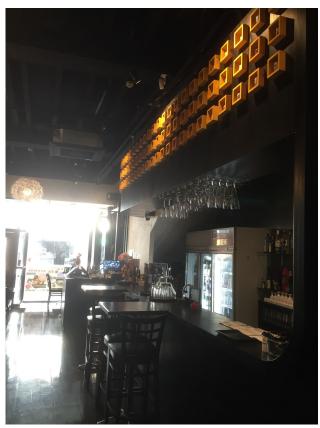

## Description:

- Near New Fully Equipped Restaurant, Approx. 330 sqm, Ground, Level1, & Level2

- Existing Kitchen with less 1 year old high quality equipments

- Upgraded Exhaust and Grease Trap
- Brand New Passenger Lift & Food Lift.
- Whole Renovated High Quality Fit out from the scratch
- Car Space is included at the back of restaurant.