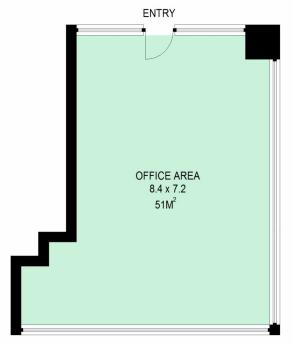

Currently Tenanted til September 2016 with rent of \$35,300 (GST Included)

Building Size: 51 sqm

View : https://

: https://www.drakeproperty.com/sale/nsw/sydney-city/sydney/commercial/offices/

5723758

Joshua Kim 0408 422 771

## FIRST FLOOR Suite 16, 650 George Street, Sydney

This information is not to be relied upon. It is strictly for marketing & illustration purposes only. All measurements are approximate. Not to scale. No liability accepted.