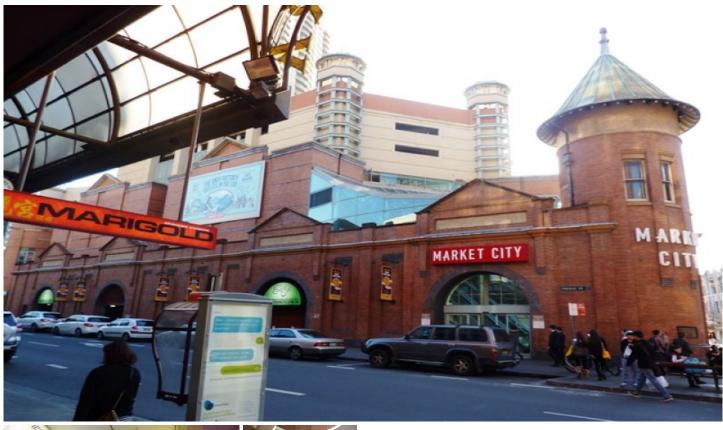

## Level Ground/Shop 8A/683 George Street Sydney NSW

Citymark, 683-689 George Street is situated on western side of George Street, bounded by Hay Street & Ultimo Road, diagonally opposite Capitol Square in busy Haymarket. Central Station, Market City, Chinatown and Darling Harbour are only mintes away.

Shop G8A is 21.5m2, exposed to Thomas Street and Market City with busy foot traffic.

Rent includes building outgoings.

Suitable for fashion, jewellery, mobile phone, realestate agent, travel agent, gift and tobacconist, nail, souvenir and Locksmith.