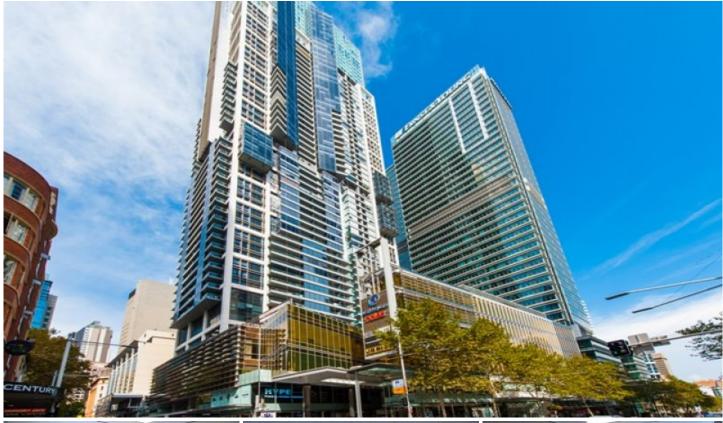

## Level 16/87 Liverpool Street Sydney NSW

Situated on Level 16 of the prestigious World Tower with expansive city view, this top quality fitted office is offered to sell with vacant possession.

- \* 60m2 with balcony overlooking expansive city view
- \* One glass & aluminum partitioned director room and one meeting room
- \* Multi-functional open space
- \* Air conditioned and intercom
- \* Access to World Tower recreational facilities

## Location

The property is located towards the western end of George Street in the World Square complex on the corner of George and Liverpool Streets. Town Hall and Museum train station and the Law courts are all located in the immediate vicinity.