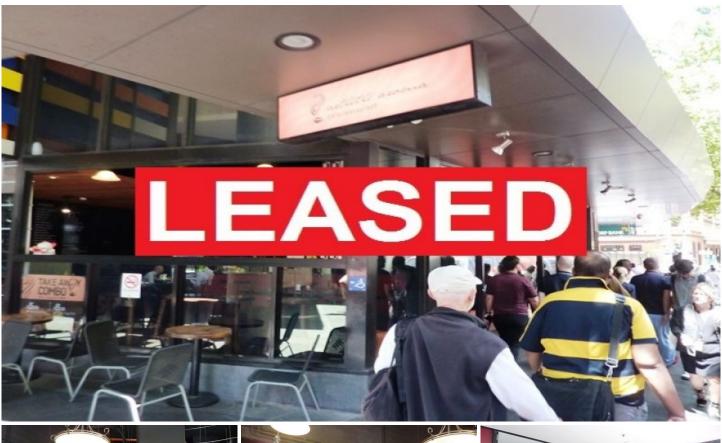

## Level Ground/1B/710 George Street Sydney NSW

Ever dream of your own brand along George Street, where the tally count is totally unnecessary? This cafe/bistro in operation shop is offering a rare leasing opportunity to an ambitious food operator to engrave a flagship tag on the busiest Sydney cardinal street.

## Building:

Inmark Tower, 710 George Street, is located on the eastern side of George Street between Goulburn & Campbell Street in the main retail strip, one block south of World Square and one block north of Capitol Square.