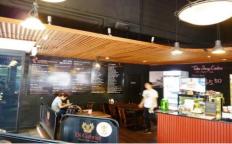

- \*Prime location with corner street exposure
- \*Approximate 108m2 with internal bathrooms
- \*DA ready, grease trap & kitchen exhaust installed
- \*Existing fit out and equipment on sale
- \*Outside seating