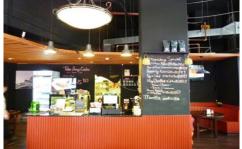

- \*Prime location with corner street exposure
- \*Approximate 108m2 with internal bathrooms
- \*DA ready, grease trap & kitchen exhaust installed
- \*Existing fit out and equipment on sale
- \*Outside seating