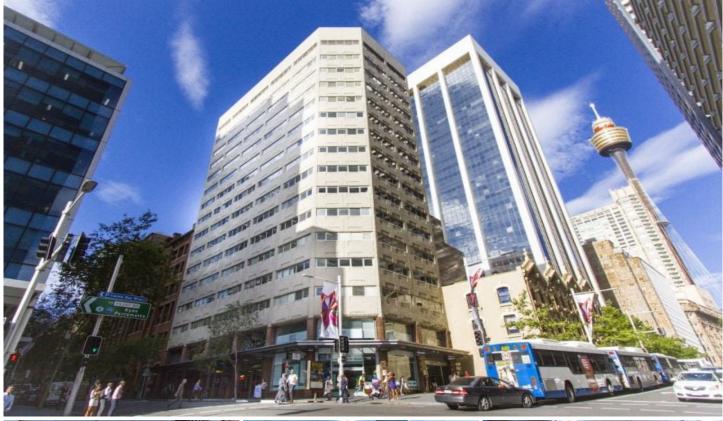

22 Market Street, a modern commercial building with three lifts servicing 14-storey offices, is prominently situated on the high side corner of Kent & Market Streets, overlooking Darling Harbour. It is in minutes walk to Town Hall, QVB, Darling Park and Cockle Bay. The building has 2 emergency fire exits.