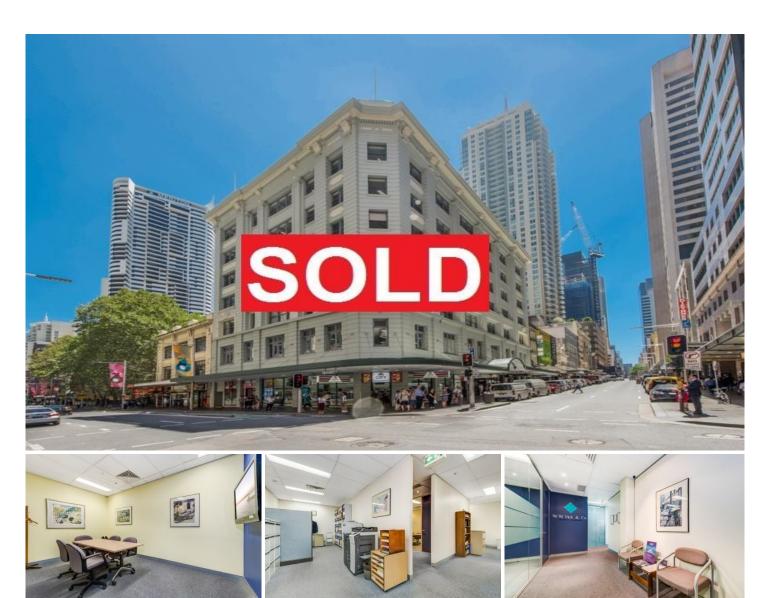

## Level 5/503&504/379 Pitt Street Sydney NSW

The adjoining suites are located on the south east corner of 379 Pitt Street on Level 5. It features:

- \* Excellent natural light
- \* Direct lift exposure
- \* Reception, 3 enclosed offices, 1 large board room, 2 generous operation sites, 1 kitchen and additional storage area
- \* Equipped with a filing compactus, alarm system
- \* The board room is cabled to accommodate webinars

## Location:

The property is located at the corner of Pitt and Liverpool Streets, close to World Square, Local Court, Town Hall and

**Price** : \$ 1,350,000 **Building Size** : 150 sqm

View : https://www.drakeproperty.com/sale/nsw