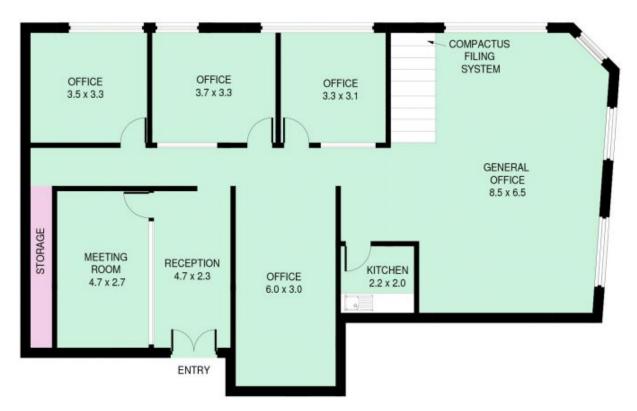

## Level 5/503&504/379 Pitt Street Sydney NSW

The adjoining suites are located on the south east corner of 379 Pitt Street on Level 5. It features:

- \* Excellent natural light
- \* Direct lift exposure
- \* Reception, 3 enclosed offices, 1 large board room, 2 generous operation sites, 1 kitchen and additional storage area
- \* Equipped with a filing compactus, alarm system
- \* The board room is cabled to accommodate webinars