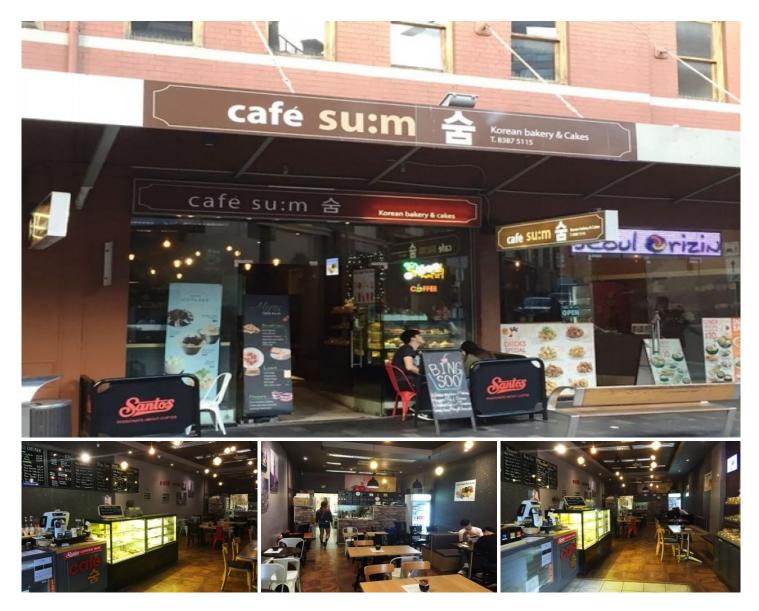

## Property

Shop 3 is currently trading as a busy Cafe, with approx 40 seats internal and 2 outdoor tables. It features:

- \* Approximate 104m2
- \* Amazing foot traffic
- \* Great street exposure
- \* 7 days (9am-11pm)