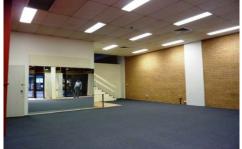

- \*Approx 140m2
- \*Ground floor with high ceiling plus a mezzanine level
- \*Storeroom/server room
- \*Water supply and drainage
- \*Air conditioned
- \*Wide window for great street exposure of 2 street frontages
- \*Close to light rail
- \*Car Space available with separate rent