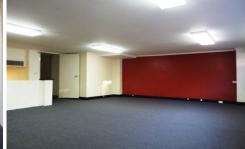

- \*Approx 140m2
- \*Ground floor with high ceiling plus a mezzanine level
- \*Storeroom/server room
- \*Water supply and drainage
- \*Air conditioned
- \*Wide window for great street exposure of 2 street frontages
- \*Close to light rail
- \*Car Space available with separate rent