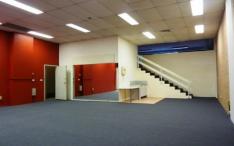

- \*Approx 140m2
- \*Ground floor with high ceiling plus a mezzanine level
- \*Storeroom/server room
- \*Water supply and drainage
- \*Air conditioned
- \*Wide window for great street exposure of 2 street frontages
- \*Close to light rail
- \*Car Space available with separate rent