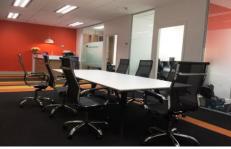

- \* Approx. 73m2
- \* Direct lift exposure
- \* Built in modern reception, wall file cabinets
  \* 3 partitioned director/manager rooms with stunning city views
- \* Immaculate condition
- \* Individual air conditioning system, intercom
- \* Access to World Tower recreational facilities