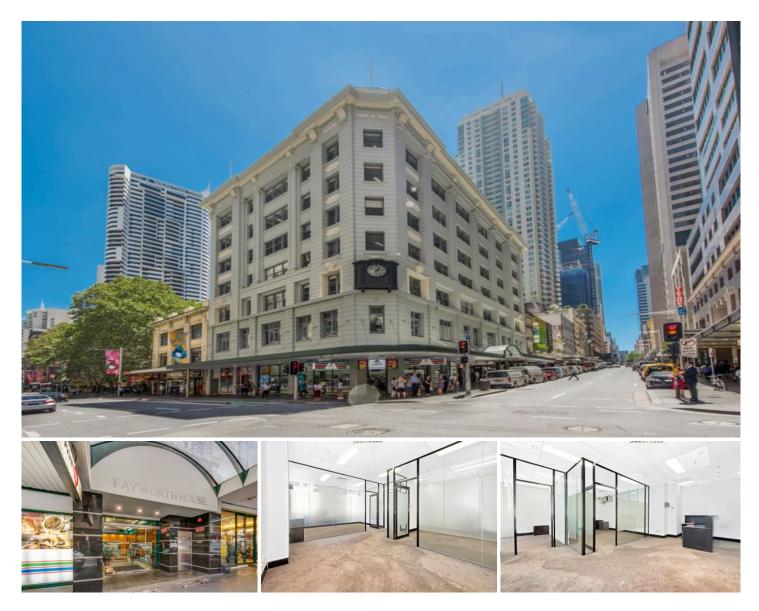

## Level 5/501/379 Pitt Street Sydney NSW

- \*68sqm
- \*Quality Fit out with 3 Rooms + Reception
- \*Ample natural light
- \*Suitable for legal practitioners, accountants, tax agents and all other professionals
- \*Near train stations, Downing Centre & World Square.

Fayworth House, 379-383 Pitt Street is located on the corner of Pitt and Liverpool Streets directly opposite World Square and close to the Downing Street Law Courts. A few minutes walk to Town Hall and Museum Stations. The building is under a major exterior upgrading.