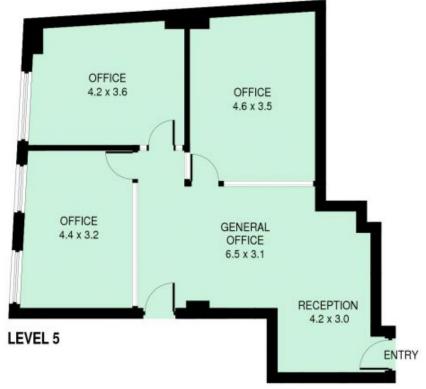

## Level 5/501/379 Pitt Street Sydney NSW

- \*68sqm
- \*Quality Fit out with 3 Rooms + Reception
- \*Ample natural light
- \*Suitable for legal practitioners, accountants, tax agents and all other professionals
- \*Near train stations, Downing Centre & World Square.

## Suite 501 / 379 Pitt Street, Sydney

This information is not to be relied upon. It is strictly for marketing & illustration purposes only. All measurements are approximate. Not to scale. No liability accepted.