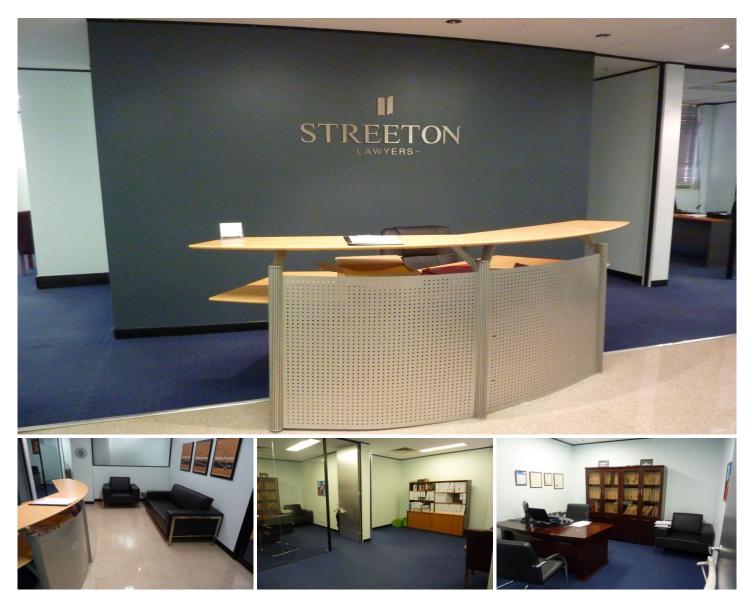

## Level 1/108 & 109/379 Pitt Street Sydney NSW

- \* Premium CBD office, approx 110m2
- \* Quality fit outs
- \* Reception+4 Rooms+Meeting Room+Storage Room
- \* Close World Square, Law Courts, & Public Transports

379-383 Pitt Street is located on the corner of Pitt and Liverpool Streets directly opposite World Square and close to the Downing Street Law Courts. Town Hall Station is a five minute walk to the north.