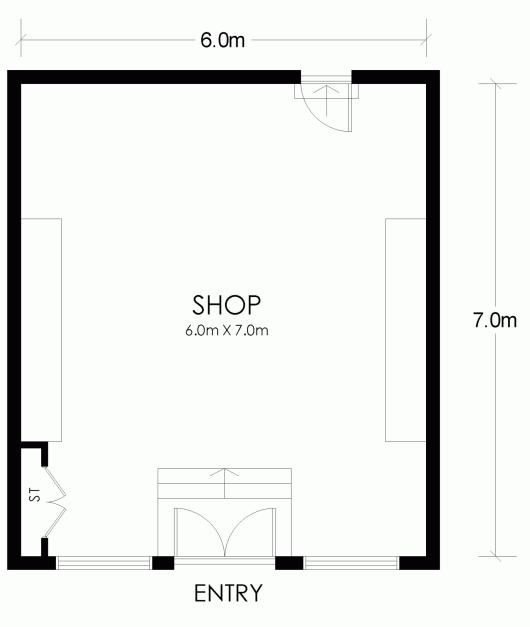

## 8 Burwood Road Concord NSW

Situated along Burwood Road with wide frontage, this ground floor shop offers a great opportunity for small or family business to start at low budget.

- \*Approx. 42m2
- \*Water supply and drainage
- \*3 phase power
- \*Opposite bus stop, 2 mins walk to Parramatta Road, 10 mins walk to heart of Burwood
- \*Suitable for food business (STCA) and general retail
- \*Market incentive

Please call Joshua on 0408 422 771 or Ben on 0435 766 131 for inspection!

Price : Contact Agent Building Size : 42 sqm

Land Size : 42 sqm View : https://ww

: https://www.drakeproperty.com/lease/ns w/inner-west/concord/commercial/retail/

5723832



Nicholas Drake 02 9283 6280



## FLOOR PLAN

APPROX. AREA SIZE
Internal area 42 sqm

## 8 Burwood Road, Concord