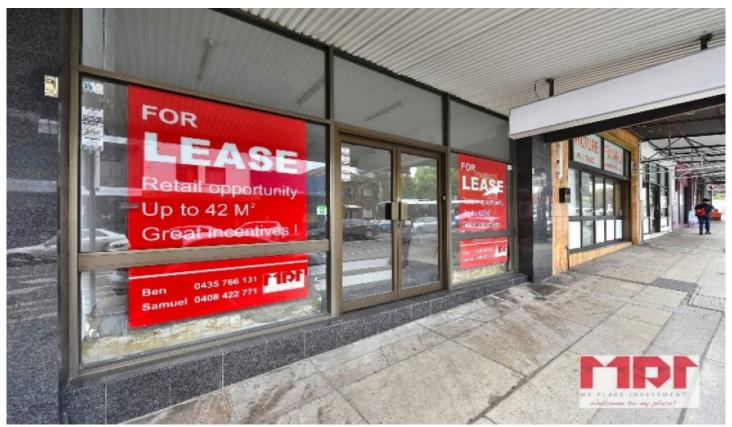

## 8 Burwood Road Concord NSW

Situated along Burwood Road with wide frontage, this ground floor shop offers a great opportunity for small or family business to start at low budget.

- \*Approx. 42m2
- \*Water supply and drainage
- \*3 phase power
- \*Opposite bus stop, 2 mins walk to Parramatta Road, 10 mins walk to heart of Burwood
- \*Suitable for food business (STCA) and general retail
- \*Market incentive

Please call Joshua on 0408 422 771 or Ben on 0435 766 131 for inspection!

Price : Contact Agent Building Size : 42 sqm

Land Size : 42 sqm View : https://ww

: https://www.drakeproperty.com/lease/ns w/inner-west/concord/commercial/retail/