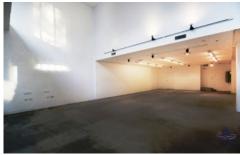

- \*Approx 361m2 in total retail space
- \*162m2 (Shop 2), 199m2 (Shop 3)
- \*Ground floor and mezzanine level
- \*Partially subleased to a boutique cafe on monthly tenancy
- \*Water, exhaust and grease trap
- \*Two secure car parking
- \*Opposite ALDI supermarket, surrounded by high density residential complexes