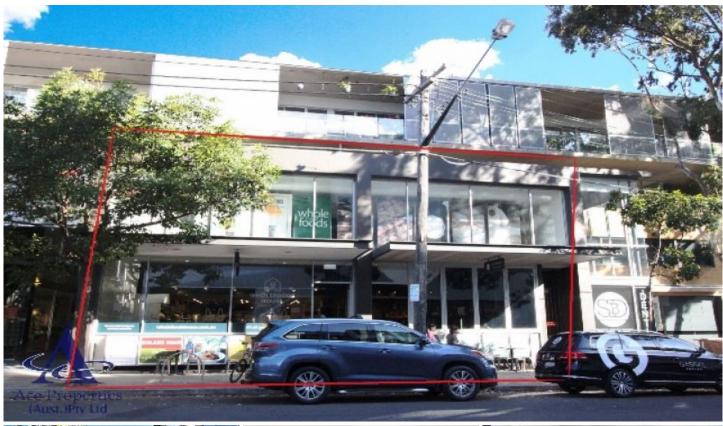

## Shop 2&3/9 Dank Street Waterloo NSW

Positioned along the art deco Dank Street with boutique cafes/restaurants, contemporary furniture stores and household showrooms, these two modern style retails offer a great opportunity to discerning wholesaler/retailers.

- \*Approx 361m2 in total retail space
- \*162m2 (Shop 2), 199m2 (Shop 3)
- \*Ground floor and mezzanine level
- \*Partially subleased to a boutique cafe on monthly tenancy
- \*Water, exhaust and grease trap
- \*Two secure car parking
- \*Opposite ALDI supermarket, surrounded by high density residential complexes