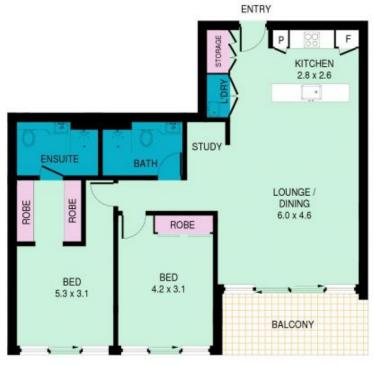

Facing North East, this bright and near new two bedroom plus study apartment embraces stunning water views from balcony to bedrooms. It also features:

\*Approximate 92m2 living area, 1 carspace and storage \*Split-system air-conditioning

\*Master bedroom with walk-in wardrobe

\*Expansive combined lounge and dining, plus study area

\*Touch screen video intercom

\*Gourmet gas cooking with European stainless appliances \*Internal laundry with dryer