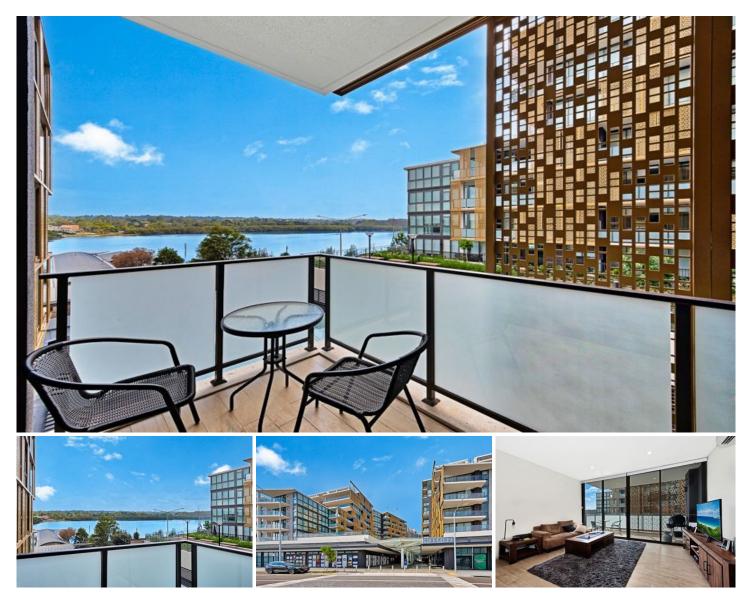

## Level 3/329/1 Burroway Road Wentworth Point NSW

An award-winning bayside development, JEWEL is another masterpiece by PAYCE & SEKISUI HOUSE, endorsing premium quality and value. Its envious location, sitting right next to Olympic Park Ferry and above a modern Shopping Mall has made it one of the most sought after places of living in Wentworth Point.

Facing North East, this bright and near new two bedroom plus study apartment embraces stunning water views from balcony to bedrooms. It also features:

\*Approximate 92m2 living area, 1 carspace and storage \*Split-system air-conditioning

\*Master bedroom with walk-in wardrobe

\*Expansive combined lounge and dining, plus study area

\*Touch screen video intercom

\*Gourmet gas cooking with European stainless appliances \*Internal laundry with dryer