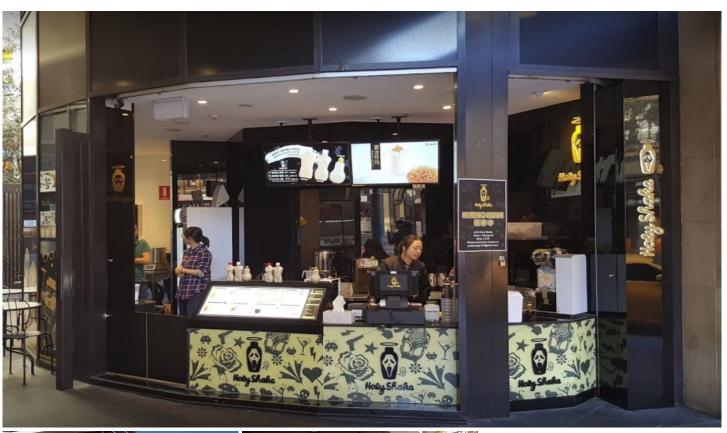

## Shop 2B/710 George Street Sydney NSW

A rare leasing opportunity is up on the market on George Street. With huge foot traffic and great exposure to George Street, this 24m2 shop is waiting for a smart food operator to take the challenge and engrave a reputable name along the most dazzling Sydney cardinal street.

- \* Great exposure to George Street
- \* Prime location with huge foot traffic
- \* Provisioned for grease trap and exhaust
- \* Street front shop with approximate 24m2 internal.

## **Building:**

Inmark Tower, 710 George Street, is located on the eastern side of George Street between Goulburn & Campbell Street in the main retail strip, one block south of World Square and one block north of Capitol Square. Building Size : 24 sqm