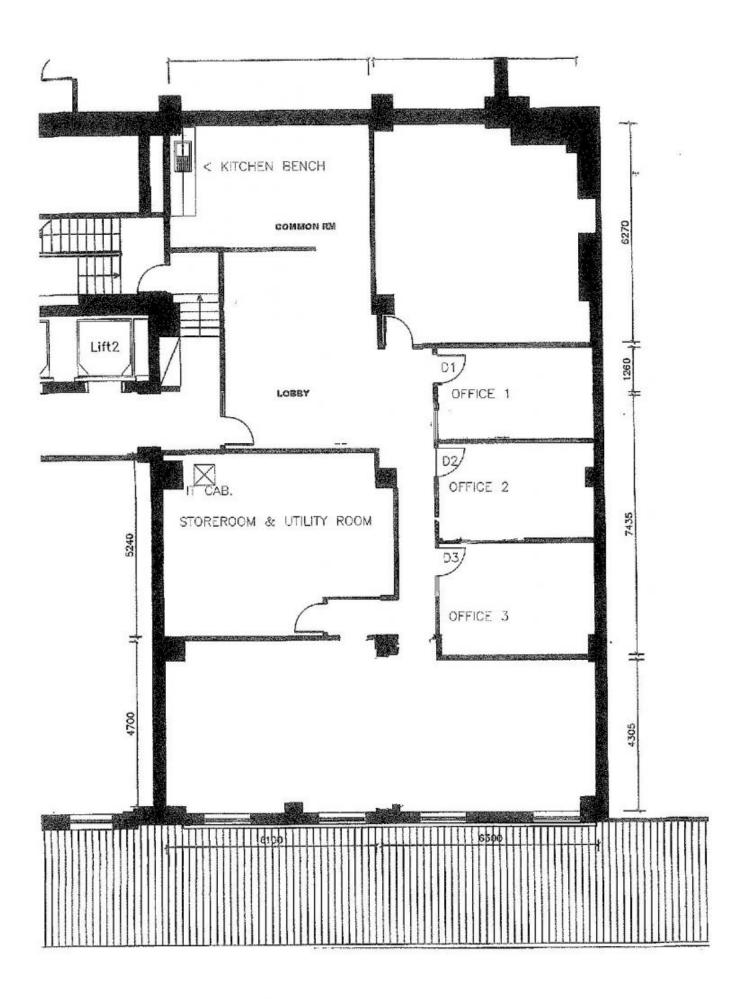

- \* Whole Floor Level 6: 422 sqm, available Now
- \* Suite 61 on Level 6: 94 sqm, available now
- \* Suite 62 on Leve I6: 171 sqm, available now
- \* Suite 63 on Level 6: 157 sqm, available now
- \* Suite 21 on Level 2: 83 sqm, available now
- \* Suite 23 on Level2: 54 sqm, available now