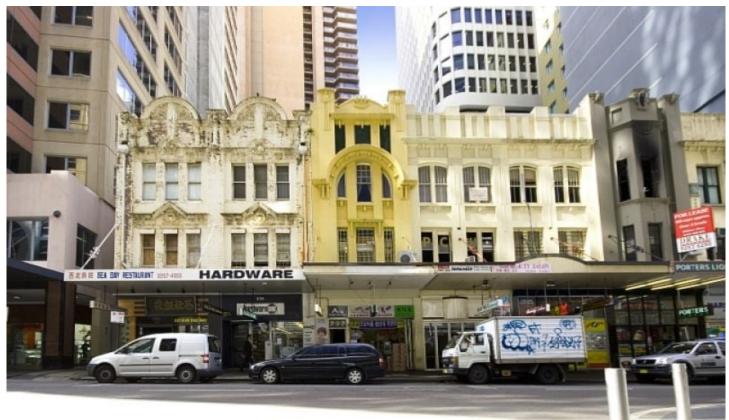

## Level Ground/376 Pitt Street Sydney NSW

Directly facing World Square and positioned along the sought after Pitt Street, this boutique shop offers a great opportunity to food operators (STCA) and all types of retails.

- \* Approx 100m2 ground floor, 32m2 mezzanine floor
- \* Grease trap, kitchen exhaust and gas connection
- \* Cool room, ample storage
- \* Split system air conditioning
- \* 3 phase power
- \* Bathroon
- \* Great passing traffic, high density location
- \* Excellent street exposure