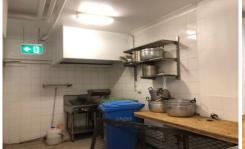

- \* Approx 100m2 ground floor, 32m2 mezzanine floor
- \* Grease trap, kitchen exhaust and gas connection
- \* Cool room, ample storage
- \* Split system air conditioning
- \* 3 phase power
- \* Bathroon
- \* Great passing traffic, high density location
- \* Excellent street exposure