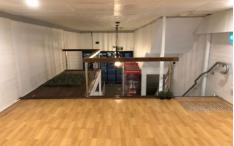

- \* Approx 100m2 ground floor, 32m2 mezzanine floor
- \* Grease trap, kitchen exhaust and gas connection
- \* Cool room, ample storage
- \* Split system air conditioning
- \* 3 phase power
- \* Bathroon
- \* Great passing traffic, high density location
- \* Excellent street exposure