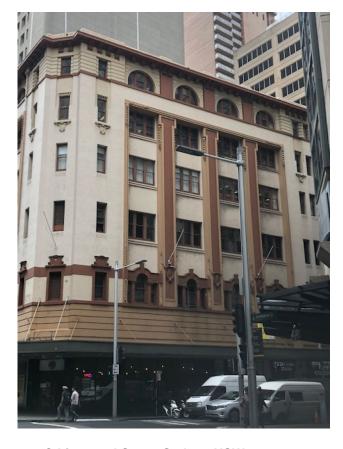

## 127C Liverpool Street Sydney NSW

The property is located on the western end of Pitt Street directly opposite World Square and near corner of Liverpool St and Pitt St. It is within 5 minutes walk of Town Hall station and only a short distance from Chinatown and the Law courts.

## Description

The Shark Building, two 6-storey buildings merged into retail space and offices, Net building area 9,730 sqm; net lettable office area 4,464 sqm. The building to Pitt Street was refurbished in 1995. The building to Liverpool Street was refurbished for use as a hotel in 1998.