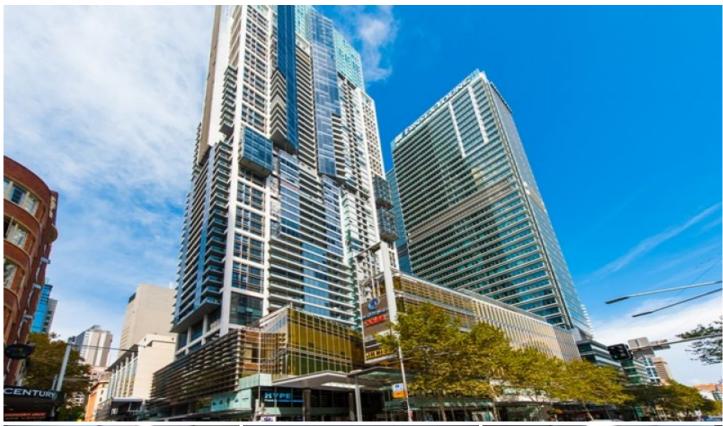

## Level 16/87 Liverpool Street Sydney NSW

Situated on Level 16 of the prestigious World Tower with expansive city view, this top quality fitted office is offered to lease.

- \* 60sqm with balcony overlooking expansive city view
- \* One glass & aluminum partitioned director room and one meeting room
- \* Multi-functional open space
- \* Air conditioned and intercom
- \* Access to World Tower recreational facilities

## Location

The property is located towards the western end of George Street in the World Square complex on the corner of George and Liverpool Streets. Town Hall and Museum train station and the Law courts are all located in the immediate vicinity.