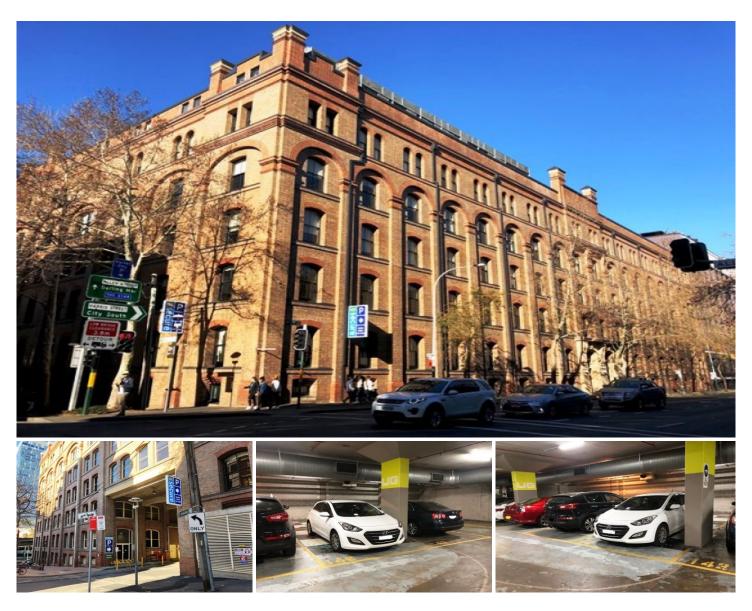

## 142/320 Harris Street Pyrmont NSW

\* 24/7 secure and easy access

\* 5 mins walking to International Convention Centre, SOFITEL, Harbourside Shopping Centre and Darling Harbour

\* 10 mins walking to Townhall and CBD

\* Close to Star City, Ian Thorpe Aquatic Centre and Powerhouse Museum

\* Ideal for owner occupiers

320-380 Harris Street, M Central, is a residential complex with 432 strata titled carspace, part of them managed by Secure Parking.