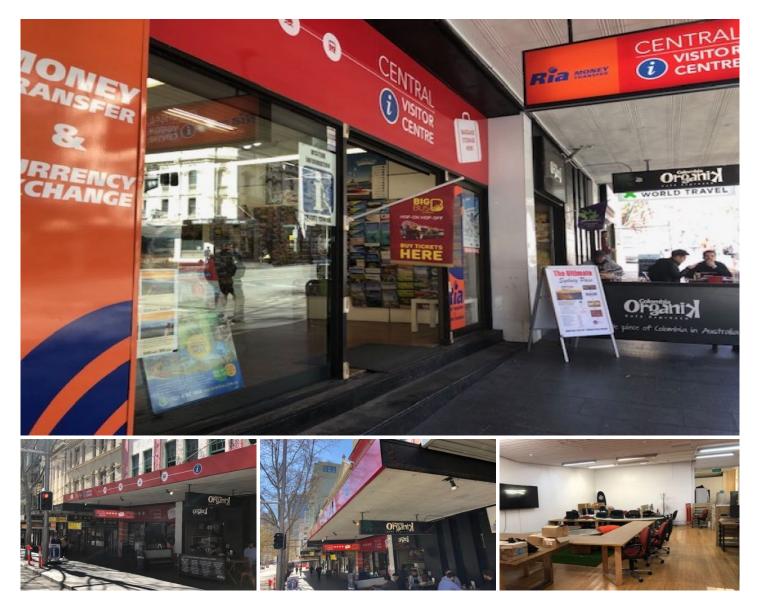

## Ground/810 George Street Sydney NSW

\* Great Location Near Central Station

- \* George Street Frontage
- \* Real Access for Loading

\* Suitable for General Retails, Travel, Show Room, Cosmetics & Beauty, Medical (STCA)

\* Previously Tenanted by Travel Company

\* Space can be subdivided into Small Retails, Subject to application

- \* Short Term Pop-Up Stores Welcome
- \* Affordable Rent

## Location

Located in the Southern part of the CBD, this building is within in walking distance from Central Train and Bus Station.

## Price : Contact Agent

Building Size : 240 sqm

View

: https://www.drakeproperty.com/lease/ns w/sydney-city/sydney/commercial/retail/ 5723934