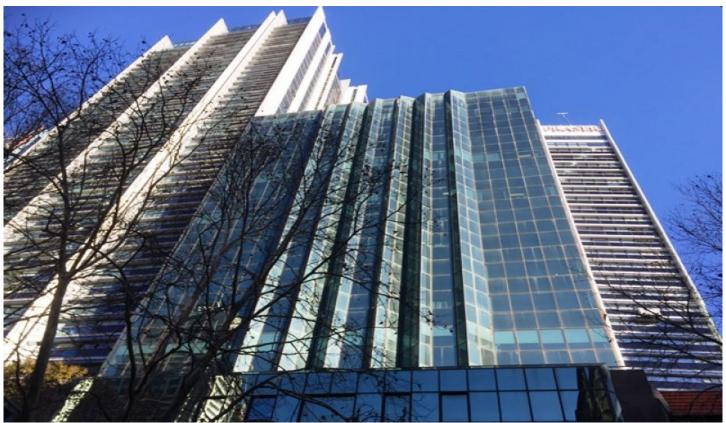

## Level 6/Level 6/99 Bathurst Street Sydney NSW

- \*Approx. 200m2 (approx)
- \*Prime location, near Town Hall and QVB
- \*High quality commercial fit outs
- \*Quality Fit Out with Option of Furnished or Unfurnished
- \*Direct lift exposure
- \*Beautiful north City view
- \*5 fast lifts

The Soverign Centre at 97-99 Bathurst Street is located just off the corner of George and Bathurst Street in the centre of the CBD. The building has a northerly aspect overlooking Town Hall Square and St Andrews Cathedral and to the west Darling Harbour and Anzac Bridge.