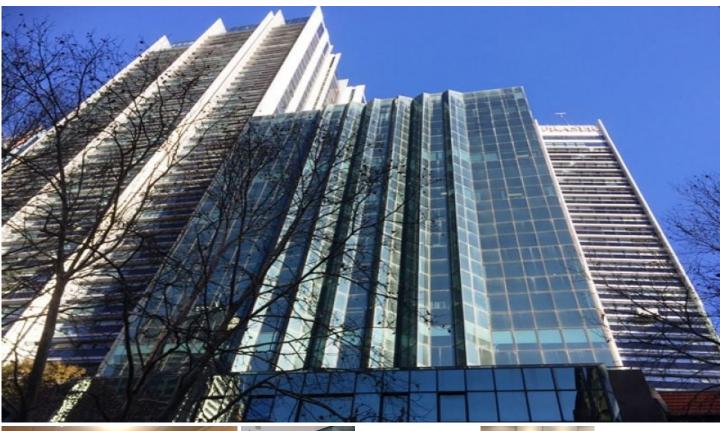

## Level 11/99 Bathurst Street Sydney NSW

\*Approx. 100m2 (approx) \*Prime location, near Town Hall and QVB \*Direct lift exposure \*Beautiful north east City view \*5 fast lifts

The Soverign Centre at 97-99 Bathurst Street is located just off the corner of George and Bathurst Street in the centre of the CBD. The building has a northerly aspect overlooking Town Hall Square and St Andrews Cathedral and to the west Darling Harbour and Anzac Bridge.