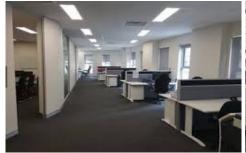

## Level 1/86 Liverpool Street Sydney NSW

86 Liverpool Street is conveniently located on the corner of Liverpool and Kent Streets, with short walk to Town Hall Station and World Square amenity.

- Open work station area , Boardroom, Executive office,  $\operatorname{\mathsf{comms}}$  room
- Intercom access plus own amenities, including tea room & shower
- Refurbished whole floor as near new
- High ceilings, large full height glass windows
- Self contained with shower, Own W/C and kitchenette
- Available in August 2020