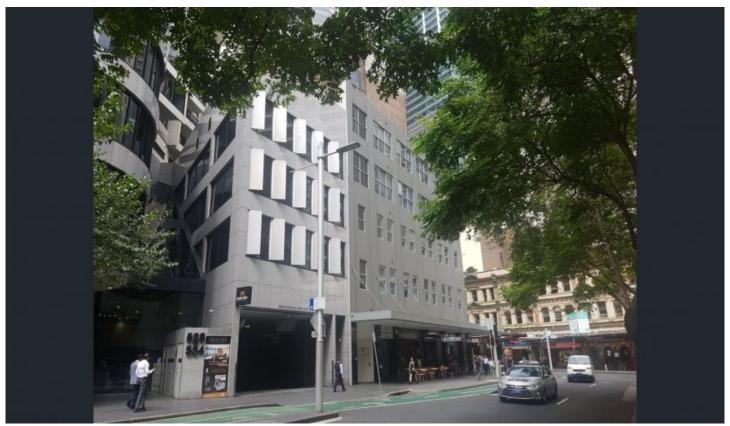

## Level 1/86 Liverpool Street Sydney NSW

86 Liverpool Street is conveniently located on the corner of Liverpool and Kent Streets, with short walk to Town Hall Station and World Square amenity.

- Open work station area , Boardroom, Executive office,  $\operatorname{\mathsf{comms}}$  room
- Intercom access plus own amenities, including tea room & shower
- Refurbished whole floor as near new
- High ceilings, large full height glass windows
- Self contained with shower, Own W/C and kitchenette
- Available in August 2020