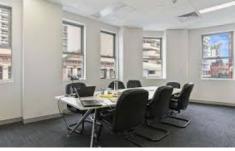

## Level 1/86 Liverpool Street Sydney NSW

86 Liverpool Street is conveniently located on the corner of Liverpool and Kent Streets, with short walk to Town Hall Station and World Square amenity.

- Open work station area , Boardroom, Executive office,  $\operatorname{\mathsf{comms}}$  room
- Intercom access plus own amenities, including tea room & shower
- Refurbished whole floor as near new
- High ceilings, large full height glass windows
- Self contained with shower, Own W/C and kitchenette
- Available in August 2020