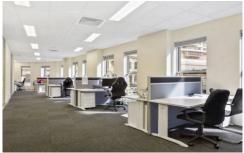

## Level 1/86 Liverpool Street Sydney NSW

86 Liverpool Street is conveniently located on the corner of Liverpool and Kent Streets, with short walk to Town Hall Station and World Square amenity.

- Open work station area , Boardroom, Executive office,  $\operatorname{\mathsf{comms}}$  room
- Intercom access plus own amenities, including tea room & shower
- Refurbished whole floor as near new
- High ceilings, large full height glass windows
- Self contained with shower, Own W/C and kitchenette
- Available in August 2020