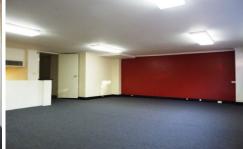

- \*Approx 238m2
- \*Fully Partitioned with Work Station and Board room/Tables & Chairs Can be furnished
- \*Previously rented to Law/Accounting Firm
- \*Storeroom/server room
- \*Water supply and drainage
- \*Fully Air conditioned
- \*Close to light rail
- \*Car Space available with separate rent