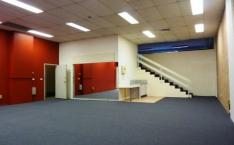

- \*Approx 238m2
- \*Fully Partitioned with Work Station and Board room/Tables & Chairs Can be furnished
- \*Previously rented to Law/Accounting Firm
- \*Storeroom/server room
- \*Water supply and drainage
- \*Fully Air conditioned
- \*Close to light rail
- \*Car Space available with separate rent