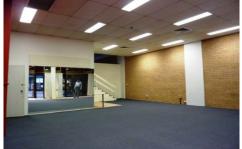

- \*Approx 238m2
- \*Fully Partitioned with Work Station and Board room/Tables & Chairs Can be furnished
- \*Previously rented to Law/Accounting Firm
- \*Storeroom/server room
- \*Water supply and drainage
- \*Fully Air conditioned
- \*Close to light rail
- \*Car Space available with separate rent