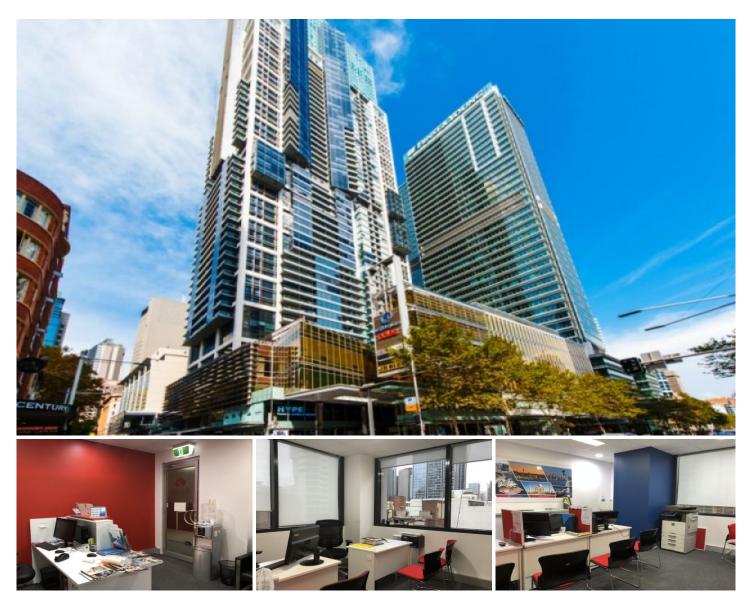

## Level 16/1601/87 Liverpool Street Sydney NSW

Immaculate World Tower commercial suite with high quality fit outs and stunning city view. The impressive features make it one of the best executive offices in Sydney CBD.

## It features -

- \* Approx. 68m2
- \* 1 Secured Car Space included in rent
- \* Direct lift exposure
- Modern reception, Spacious Open Plan area \*
- 2 partitioned director/manager rooms with stunning city views
- \* Immaculate condition
- \* Individual air conditioning system, intercom
- \* Access to World Tower recreational facilities
- Please call David on 0429 929 791 for inspection today!