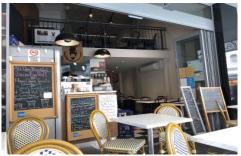

## **Ground/86 Liverpool Street Sydney NSW**

86 Liverpool Street is conveniently located on the corner of Liverpool and Kent Streets, with short walk to Town Hall Station and World Square amenity, current owner has operates a successful cafe for ten years with large regular customer base, family reason for lease transfer, suits cafe, fast food, boutique Dine-in.

- \* Area 38.5sqm
- \* Fully equipped with Grease trap & Exhaust
- \* Great Street Exposure to Kent Street
- \* High foot traffic from World Square on George Street and nearby Hotels, Colleges, Cinema, Meriton, etc
- \* Two levels of Ground and Mezzanine
- \* Outdoor seating of 12 seats, 8 seats on Ground, and 22 seats on Mezzanine
- \*Good well business equipment transfer