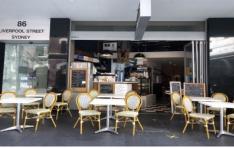

## **Ground/86 Liverpool Street Sydney NSW**

86 Liverpool Street is conveniently located on the corner of Liverpool and Kent Streets, with short walk to Town Hall Station and World Square amenity, current owner has operates a successful cafe for ten years with large regular customer base, family reason for lease transfer, suits cafe, fast food, boutique Dine-in.

- \* Area 38.5sqm
- \* Fully equipped with Grease trap & Exhaust
- \* Great Street Exposure to Kent Street
- \* High foot traffic from World Square on George Street and nearby Hotels, Colleges, Cinema, Meriton, etc
- \* Two levels of Ground and Mezzanine
- \* Outdoor seating of 12 seats, 8 seats on Ground, and 22 seats on Mezzanine
- \*Good well business equipment transfer