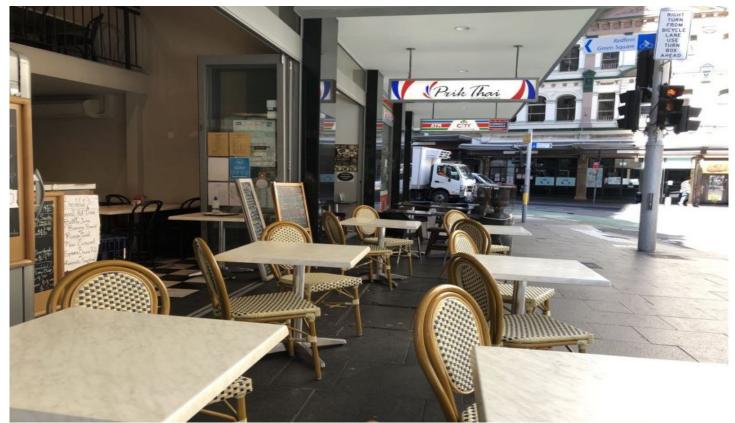

## **Ground/86 Liverpool Street Sydney NSW**

86 Liverpool Street is conveniently located on the corner of Liverpool and Kent Streets, with short walk to Town Hall Station and World Square amenity, current owner has operates a successful cafe for ten years with large regular customer base, family reason for lease transfer, suits cafe, fast food, boutique Dine-in.

- \* Area 38.5sqm
- \* Fully equipped with Grease trap & Exhaust
- \* Great Street Exposure to Kent Street
- \* High foot traffic from World Square on George Street and nearby Hotels, Colleges, Cinema, Meriton, etc
- \* Two levels of Ground and Mezzanine
- \* Outdoor seating of 12 seats, 8 seats on Ground, and 22 seats on Mezzanine
- \*Good well business equipment transfer