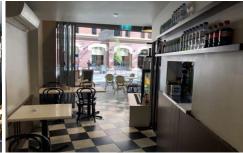

## **Ground/86 Liverpool Street Sydney NSW**

86 Liverpool Street is conveniently located on the corner of Liverpool and Kent Streets, with short walk to Town Hall Station and World Square amenity, current owner has operates a successful cafe for ten years with large regular customer base, family reason for lease transfer, suits cafe, fast food, boutique Dine-in.

- \* Area 38.5sqm
- \* Fully equipped with Grease trap & Exhaust
- \* Great Street Exposure to Kent Street
- \* High foot traffic from World Square on George Street and nearby Hotels, Colleges, Cinema, Meriton, etc
- \* Two levels of Ground and Mezzanine
- \* Outdoor seating of 12 seats, 8 seats on Ground, and 22 seats on Mezzanine
- \*Good well business equipment transfer